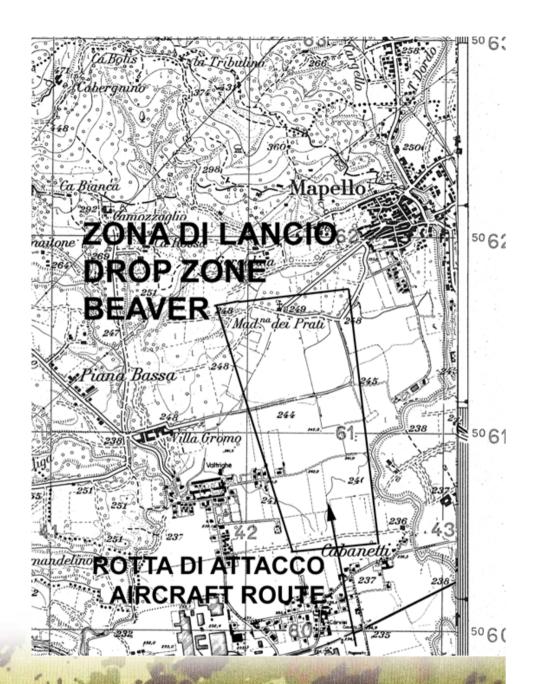

Recovery actions shall continue until all the Italian citizens indicated by the Embassy are evacuated

The exercised patrol COBRA shall

- insert in the area of operation through airdrop on DZ (drop zone) BEAVER.
- Assembly point C
- follow the creek "La Buliga", pass the point D, then continue along the stream to reach the evacuee reception point IRON11 (primary position E1 or alternate position E2)
- Escort the evacuee to the Assembly Area IRON (position F2), passing by the assigned entry route in F1.

BRAVO AIRDROP INSERTION

CHARLIE ASSEMBLY POINT

STUDY THE MAP IN ADVANCE AND BE SURE EACH MEMBER KNOWS WHERE IS LOCATED CHARLIE

FOXTROT ASSEMBLY AREA "IRON"

FOLLOW STRICTLY THE ENTRY/EXIT PATHS

YOU WILL STAY FOR THE NIGHT IT IS CONSIDERED A SAFE AREA (SO SLEEP)