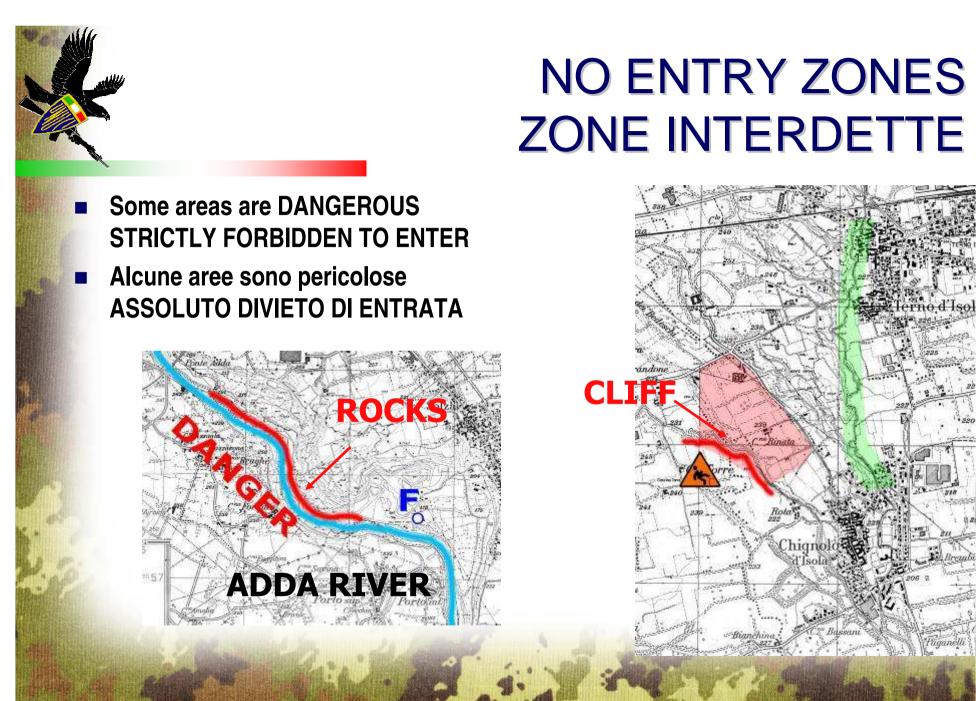

# Organization of D.E. SAFETY ISSUES

- One mobile phone per patrol is mandatory,
  - Emergency numbers are reported on the check form
- In the event of an emergency you may also contact the nearest trial.
- Move ONLY on roads and trails. Never leave the indicated itinerary. Never cross forbidden areas.

- Un telefono cellulare per pattuglia è obbligatorio.
  - Numeri di emergenza sono indicati sul testimone
- In caso di emergenza contattare anche la prova più vicina.
- Muovere SOLO su strade o sentieri. Non abbandonare mai l'itinerario prescritto. Non attraversare mai aree proibite.

## CAMPI COLTIVATI SOWN LAND

NON CALPESTARE COLTIVAZIONI

DO NOT WALK ON PLANTS YES Roads paths boundaries

LOMBARDIA 2009 - International Military Patrols Competition

NO

**SOWN LAND** 

21

- Non entrare in proprieta' private Do not enter in private properties
- Fettucciato delimita posti dove non si deve entrare Red/white ribbons close some places where you shall not enter