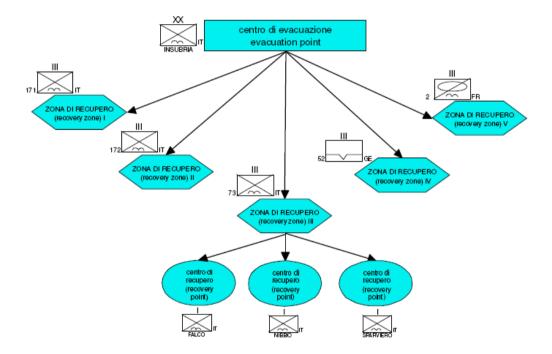

# Operational setting

The PPB forces is reported to prepare arresting of European citizens and collecting them in concentration camps

The brigade INSUBRIA started its deployment organising the evacuation point (embankment area in the airport of the Lambrostan).

The brigade organised five recovery zones, each one under responsibility of a regiment.

The 73th airborne regiment is responsible of the recovery zone III, and subordinate assembly areas has been assigned to the company teams FALCO, NIBBIO and SPARVIERO.

Company teams shall deploy the search squads to the reception centers defined by the embassy, to pick up the civilians and safeguard them

2.1 OPERATION ORDER ORDINI DI MISSIONE