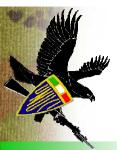

#### **Company FALCO shall**

- reach the assigned evacuee reception points
- collect the evacuee and escort them to the assembly area IRON located in MEDOLAGO

The evacuees shall be subsequently moved to the Evacuation Center SILVER in Lambrostan.

Recovery actions shall continue until all the Italian citizens indicated by the Embassy are evacuated

The exercised patrol COBRA shall

- insert in the area of operation through airdrop on DZ (drop zone) BEAVER.
- Assembly point C
- follow the creek "La Buliga", pass the point D, then continue along the stream to reach the evacuee reception point IRON11 (primary position E1 or alternate position E2)
- Escort the evacuee to the Assembly Area IRON (position F2), passing by the assigned entry route in F1.