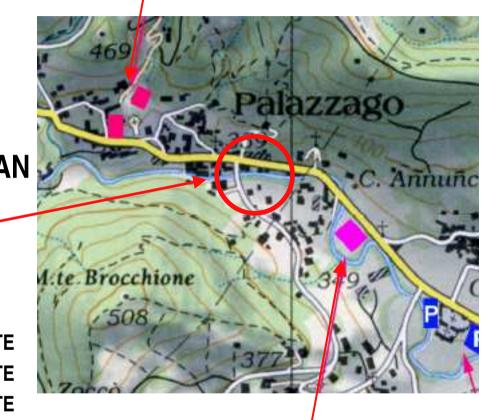

iolazione delle norme di sicurezza porta alla squalifica





## CAMPI COLTIVATI SOWN LAND



NON CALPESTARE COLTIVAZIONI

DO NOT WALK ON PLANTS YES Roads paths boundaries

LOMBARDIA 2009 - International Military Patrols Competition

NO

**SOWN LAND** 

21



- Non entrare in proprieta' private Do not enter in private properties
- Fettucciato delimita posti dove non si deve entrare Red/white ribbons close some places where you shall not enter





### CARTINE MAPS

#### MAP 1 - B&W A3

Istituto Geografico Militare IGM 25.000 (European Datum 50) ALFA-> INDIA with coordinates related to this map

#### MAP 2 - COLOR A4 LOCAL MAP WGS 84 INDIA -> END with coordinates related to this map

# BE CAREFULLY, some 150 mts difference !!!!! USE THE COORDINATES TO THE PROPER MAP



CINEMA you are here



ALFA