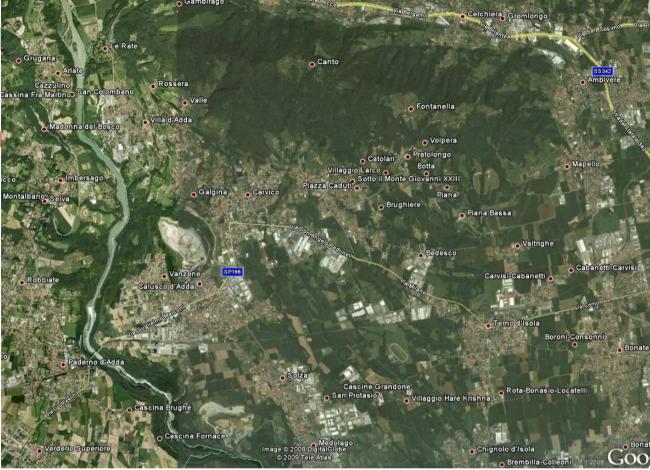

# Operational setting

The PPB forces is reported to prepare arresting of European citizens and collecting them in concentration camps

The brigade INSUBRIA started its deployment organising the evacuation point (embankment area in the airport of the Lambrostan).

The brigade organised five recovery zones, each one under responsibility of a regiment.

The 73th airborne regiment is responsible of the recovery zone III, and subordinate assembly areas has been assigned to the company teams FALCO, NIBBIO and SPARVIERO.

## **BRIEFING OPERATIVO OPERATION BRIEFING**

Insurgent elements of the People's Party of Bremboland (PPB) are reported in Terno d'Isola, Calusco e Villa d'Adda.

They show increasing activity, and hostile acts against foreign citizens is most likely.

Insubria Brigade operates Evacuation Center SILVER of the in the area of Lambrostan international airport.

Assembly area is set in the host nation Bremboland.

Evacuees have been contacted by the Embassy and they are ready to be rescued at assigned reception centers.

#### **Company FALCO shall**

- reach the assigned evacuee reception points
- collect the evacuee and escort them to the assembly area IRON located in MEDOLAGO

The evacuees shall be subsequently moved to the Evacuation Center SILVER in Lambrostan.

Recovery actions shall continue until all the Italian citizens indicated by the Embassy are evacuated

The exercised patrol COBRA shall

- insert in the area of operation through airdrop on DZ (drop zone) BEAVER.
- Assembly point C
- follow the creek "La Buliga", pass the point D, then continue along the stream to reach the evacuee reception point IRON11 (primary position E1 or alternate position E2)
- Escort the evacuee to the Assembly Area IRON (position F2), passing by the assigned entry route in F1.

BRAVO AIRDROP INSERTION

CHARLIE ASSEMBLY POINT

STUDY THE MAP IN ADVANCE AND BE SURE EACH MEMBER KNOWS WHERE IS LOCATED CHARLIE

FOXTROT ASSEMBLY AREA "IRON"

FOLLOW STRICTLY THE ENTRY/EXIT PATHS

YOU WILL STAY FOR THE NIGHT IT IS CONSIDERED A SAFE AREA (SO SLEEP)