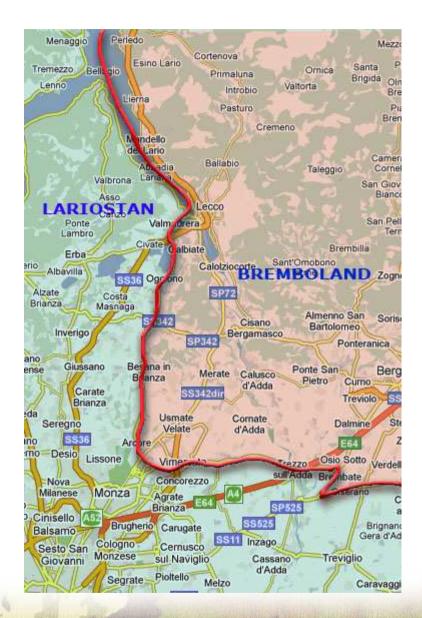

The neighbour country Lambrostan (west) is a friend of the legitimate government of Bremboland and it is ready to support and provide forward bases to the NEFB to execute its task.

# Operational setting

The PPB forces is reported to prepare arresting of European citizens and collecting them in concentration camps

The brigade INSUBRIA started its deployment organising the evacuation point (embankment area in the airport of the Lambrostan).

The brigade organised five recovery zones, each one under responsibility of a regiment.

The 73th airborne regiment is responsible of the recovery zone III, and subordinate assembly areas has been assigned to the company teams FALCO, NIBBIO and SPARVIERO.